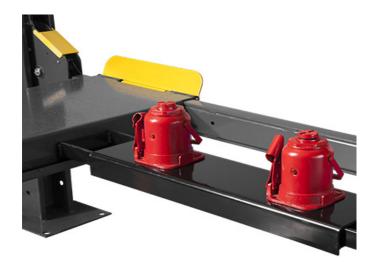

## Place Between Four-Post Lift Runways for Safe Frame Engagement

This optional 3,000-lb. capacity sliding jack platform grants you the versatility and convenience you've been looking for and a great addition to your <u>four-post lift</u>. Thanks to the easy-slide design, the precision grooves allow the jack platform to be positioned anywhere under a vehicle, making this optional sliding jack perfect for wheel and suspension work.

## **Features**

- 3,000-lb. capacity
- For use on four-post lifts, lube racks or quick-lube pits
- Heavy-duty steel construction and low-profile design
- Works with all four-post lifts
- Sits on runways
- Used with bottle jacks
- Great option for occasional access to wheels and brakes