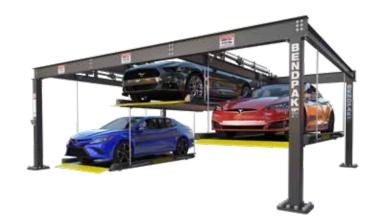

### The Sexiest Vehicle Stacker Money Can Buy

The PL-6KT triple-wide <u>parking lift</u> is one of the most efficient parking units ever designed. The key to its design is a streamlined, four-column structure that leaves all three lifting platforms free from surrounding posts, making it safer and easier to enter and exit parked vehicles.

This parking lift is equally useful in large residential garages and commercial spaces. Municipal parking lots and custom shops looking for extra parking don't need to waste money buying multiple lifts that may or may not even fit in their space. A triple-wide lift is the most efficient way to turn three parking spots into six.