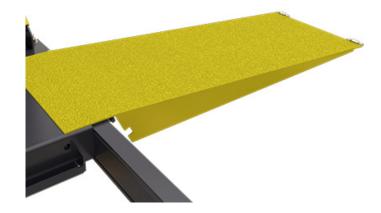

## **Low-Profile Steel Ramps**

The extended steel ramp kit replaces the standard-length ramps. With a set of (2) low-profile ramps, quick-mount brackets and all the necessary hardware to make ramp make it easy to install and uninstall the ramps. These steel ramps are significantly longer than standard four-post lift approach ramps, so super-low-profile cars can more easily glide onto the runways without risk to the front-end bumper or chassis.

## **Features**

- Attractive design
- 48" extended-length build
- Low-profile
- Sturdy